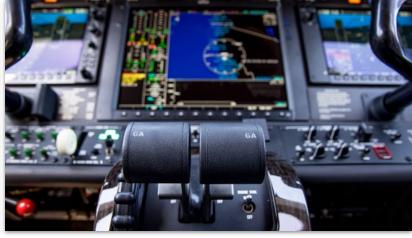

#### **Avionics:**

Garmin G1000 Avionics Suite w/ **Synthetic Vision**Dual 10.4 inch LCD Control Display Unit - GDU 1040A
Single 15 inch LCD Multi-Function Display - GDU 1500
Dual Engine/Airframe Interface - GEA 71
Dual digital Air Data Computers - GDC 74B

### FLIGHT DECK