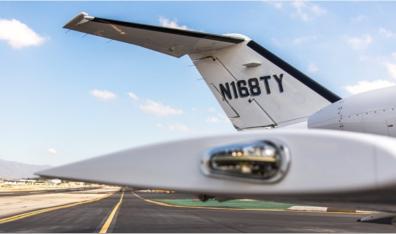

### **EXTERIOR**

### Citation Mustang Serial Number 510-0297

# Matterhorn White with Slate Grey and Medium Grey stripes