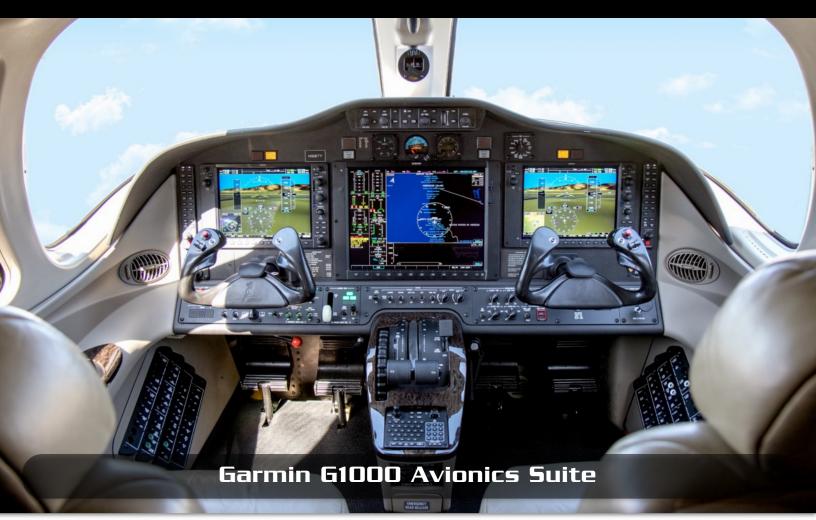

#### **Avionics:**

Garmin G1000 Avionics Suite w/ **Synthetic Vision**Dual 10.4 inch LCD Control Display Unit - GDU 1040A
Single 15 inch LCD Multi-Function Display - GDU 1500
Dual Engine/Airframe Interface - GEA 71
Dual digital Air Data Computers - GDC 74B

Dual Attitude & Heading Reference Systems AHRS - GRS 77
Dual Magnetometers - GMU 44

Dual Integrated Avionics, VHF Nav/Com, GPS receivers, Flight Directors & Aural Warning Generator - GIA 63W

Honeywell DME - KN 63

Dual Digital Audio Control Panels - Garmin GMA 1347D

Remote Flight Management System (FMS) MFD - GCU 475

Mode S Transponder w/ Antenna Diversity - GTX 33D

Secondary Mode S Transponder - GTX 33

Class B EGPWS w/Worldwide Terrain & Obstacle Database

Four-Color Weather Radar - GWX 68

Satellite Datalink Weather Transceiver - GDL 69A

Garmin GFC 700 Autopilot w/ GMS 710 Mode Controller