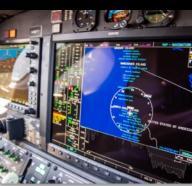

#### **Avionics:**

Garmin G1000 Avionics Suite w/ **Synthetic Vision**Dual 10.4 inch LCD Control Display Unit - GDU 1040A
Single 15 inch LCD Multi-Function Display - GDU 1500
Dual Engine/Airframe Interface - GEA 71
Dual digital Air Data Computers - GDC 74B

Dual Attitude & Heading Reference Systems AHRS - GRS 77
Dual Magnetometers - GMU 44

Dual Integrated Avionics, VHF Nav/Com, GPS receivers, Flight Directors & Aural Warning Generator - GIA 63W

Honeywell DME - KN 63

Dual Digital Audio Control Panels - Garmin GMA 1347D

Remote Flight Management System (FMS) MFD - GCU 475

Mode S Transponder w/ Antenna Diversity - GTX 33D

Secondary Mode S Transponder - GTX 33

Class B EGPWS w/Worldwide Terrain & Obstacle Database

Four-Color Weather Radar - GWX 68

Satellite Datalink Weather Transceiver - GDL 69A

Garmin GFC 700 Autopilot w/ GMS 710 Mode Controller

### FLIGHT DECK