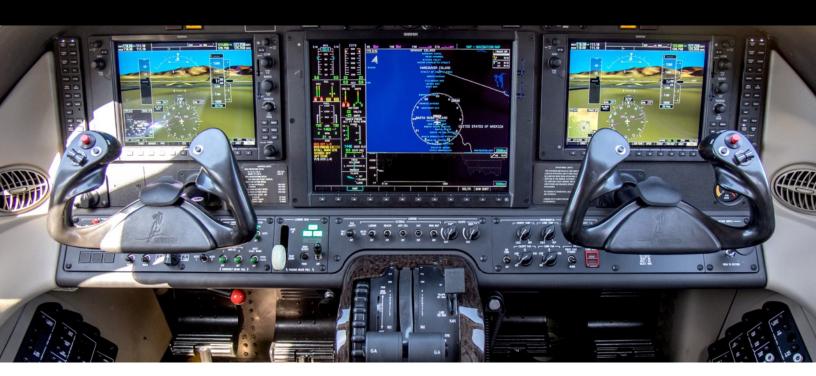

#### **Avionics:**

Garmin G1000 Avionics Suite w/ **Synthetic Vision**Dual 10.4 inch LCD Control Display Unit - GDU 1040A
Single 15 inch LCD Multi-Function Display - GDU 1500
Dual Engine/Airframe Interface - GEA 71
Dual digital Air Data Computers - GDC 74B

Dual Attitude & Heading Reference Systems AHRS - GRS 77
Dual Magnetometers - GMU 44

Dual Integrated Avionics, VHF Nav/Com, GPS receivers, Flight Directors & Aural Warning Generator - GIA 63W

Honeywell DME - KN 63

Dual Digital Audio Control Panels - Garmin GMA 1347D

Remote Flight Management System (FMS) MFD - GCU 475

Mode S Transponder w/ Antenna Diversity - GTX 33D

Secondary Mode S Transponder - GTX 33

Class B EGPWS w/Worldwide Terrain & Obstacle Database

Four-Color Weather Radar - GWX 68

Satellite Datalink Weather Transceiver - GDL 69A

Garmin GFC 700 Autopilot w/ GMS 710 Mode Controller

### FLIGHT DECK