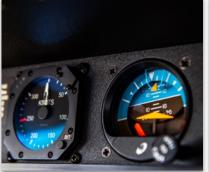

### FLIGHT DECK

#### **Avionics:**

Garmin G1000 Avionics Suite w/ **Synthetic Vision**Dual 10.4 inch LCD Control Display Unit - GDU 1040A
Single 15 inch LCD Multi-Function Display - GDU 1500
Dual Engine/Airframe Interface - GEA 71
Dual digital Air Data Computers - GDC 74B