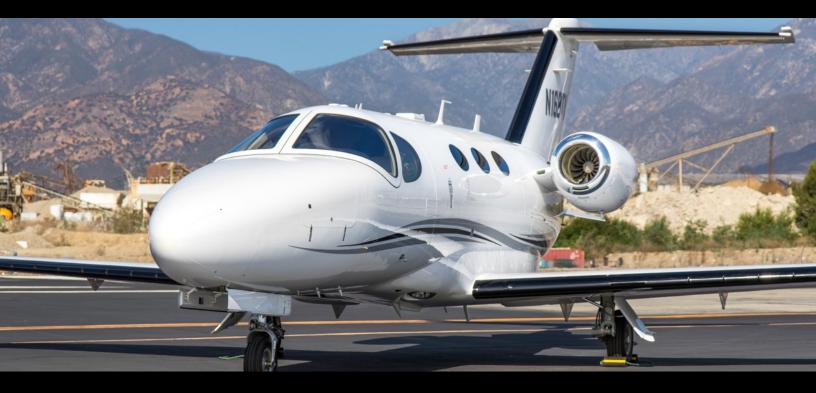

### **EXTERIOR**

### Citation Mustang Serial Number 510-0297

# Matterhorn White with Slate Grey and Medium Grey stripes