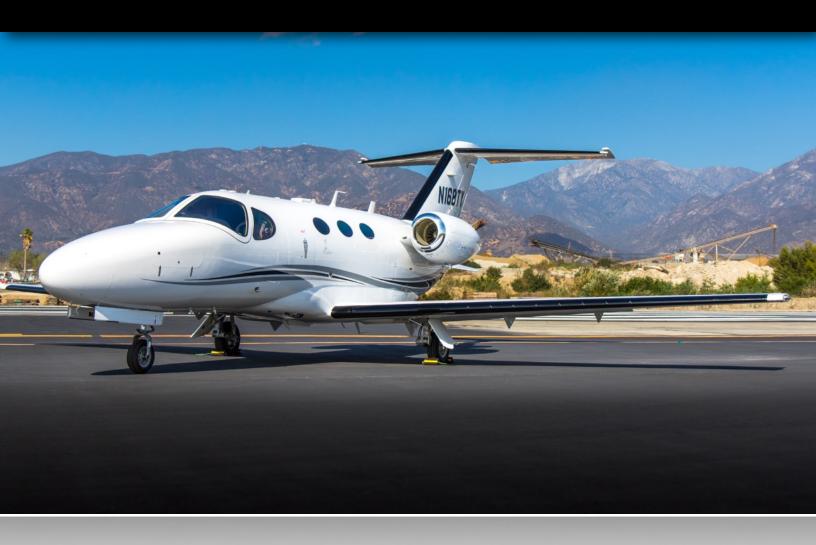

### **EXTERIOR**

### Citation Mustang Serial Number 510-0297

# Matterhorn White with Slate Grey and Medium Grey stripes